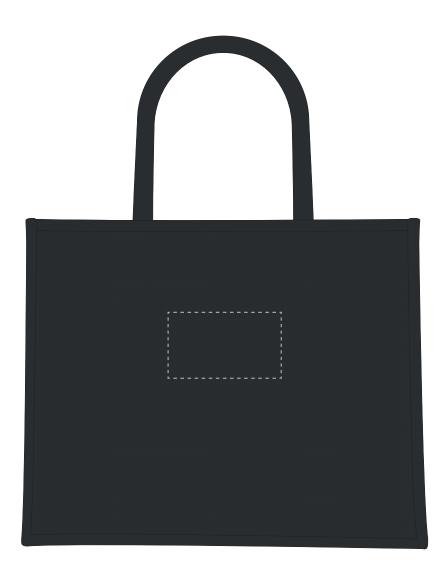

## MADERIA THREAD COLOUR

Colour 1

Colour 2

Colour 3

Colour 4

**ARTWORK SCALE 25%** 

Product Image for visualisation - colours may vary

## The dashed line is to demonstrate print area and will not appear on your printed item

| ARTWORK SCALE 100%                |  |
|-----------------------------------|--|
| Max embroidery area: 120mm x 70mm |  |
|                                   |  |
|                                   |  |
| ,,                                |  |
|                                   |  |
|                                   |  |
|                                   |  |
|                                   |  |
|                                   |  |
|                                   |  |
|                                   |  |
| 1<br>1                            |  |
|                                   |  |
| i i                               |  |
|                                   |  |
| I<br>I                            |  |
|                                   |  |
| !                                 |  |
| i i                               |  |
|                                   |  |
|                                   |  |
|                                   |  |
|                                   |  |
|                                   |  |
|                                   |  |
|                                   |  |
|                                   |  |